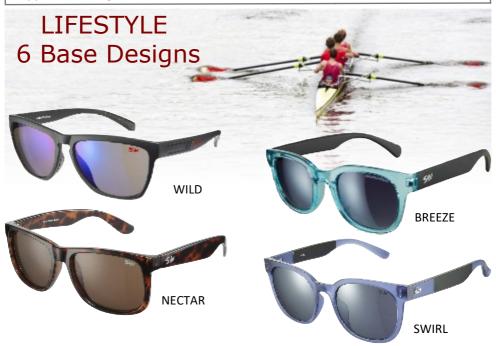

<u>LIFESTYLE 6 BASE SPECIFICATION:</u> Frame and *ARENA SUNSCAPE* poly or 1.6 hard coated lenses with microfibre pouch for storage and cleaning. Other lens options as listed and any not shown may be available on quotation.

| DIRECT GLAZED WRAPS with ARENA OLYMPIA CLEAR LENSES       |                                                                             |  |  |  |  |  |
|-----------------------------------------------------------|-----------------------------------------------------------------------------|--|--|--|--|--|
| FRAME STYLE                                               | FRAME COLOURS                                                               |  |  |  |  |  |
| ATLANTA half rim                                          | White, Olive, Jet                                                           |  |  |  |  |  |
| CHARLESTON full rim                                       | Olive, Jet, White                                                           |  |  |  |  |  |
| EQUINOX half rim                                          | Grey, Black, White, Red                                                     |  |  |  |  |  |
| EVENLODE half rim                                         | White,Black, Blue                                                           |  |  |  |  |  |
| PARADE half rim                                           | White, Grey, Black, Turquoise                                               |  |  |  |  |  |
| RAZOR full rim                                            | Silver, Blue, Red                                                           |  |  |  |  |  |
| SUMMIT full rim                                           | Grey, Orange, Royal Blue                                                    |  |  |  |  |  |
|                                                           | White                                                                       |  |  |  |  |  |
| WELLINGTON half rim                                       | White, Black                                                                |  |  |  |  |  |
| LIFESTYLE 6 Base Designs with ARENA ACTIVITY CLEAR LENSES |                                                                             |  |  |  |  |  |
| BREEZE                                                    | Brown Tort, Blue                                                            |  |  |  |  |  |
| NECTAR                                                    | Black, White, Brown Tort, Green, Purple                                     |  |  |  |  |  |
| SWIRL                                                     | Matt Black, Brown Tort., Crystal Blue                                       |  |  |  |  |  |
| WILD                                                      | Black, White, Blue                                                          |  |  |  |  |  |
| NEW - Rx SWITCHABLES                                      |                                                                             |  |  |  |  |  |
| 8 Base Frames with 2 switchable inserts                   |                                                                             |  |  |  |  |  |
| HUDSON                                                    | Xtal Black/Smoke Blue Revo Plano Lens, Matt White/Smoke Red Revo Plano lens |  |  |  |  |  |
| NEWTON                                                    | Xtal Black/Smoke Mirror Plano lens                                          |  |  |  |  |  |
| OTHER LENS TYPES                                          |                                                                             |  |  |  |  |  |
| INFINITY COLOURS                                          | Grey3, Brown3, Green15, Yellow                                              |  |  |  |  |  |
| POLARSPORT                                                | Grey3, Brown3, Green15                                                      |  |  |  |  |  |
| PHOTOSPORT                                                | Grey 2-3, Brown 2-3, Green 2-3                                              |  |  |  |  |  |
| DRIVEWEAR                                                 | 65% ABS Cactus to 85% ABS Brown                                             |  |  |  |  |  |
| TRANSITIONS                                               | Grey or Brown                                                               |  |  |  |  |  |
| XTRACTIVE                                                 | Grey or Brown                                                               |  |  |  |  |  |