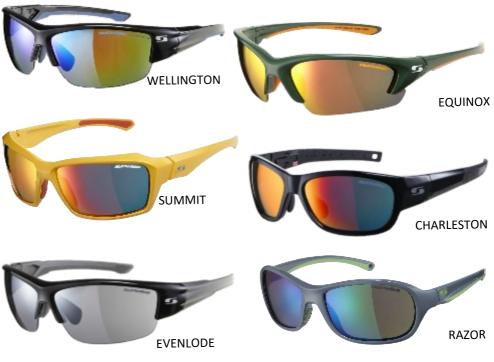

| DIRECT GLAZED WRAPS with ARENA OLYMPIA CLEAR LENSES       |                                                                             |  |  |  |  |  |
|-----------------------------------------------------------|-----------------------------------------------------------------------------|--|--|--|--|--|
| FRAME STYLE                                               | FRAME COLOURS                                                               |  |  |  |  |  |
| ATLANTA half rim                                          | White, Olive, Jet                                                           |  |  |  |  |  |
| CHARLESTON full rim                                       | Olive, Jet, White                                                           |  |  |  |  |  |
| EQUINOX half rim                                          | Grey, Black, White, Red                                                     |  |  |  |  |  |
| EVENLODE half rim                                         | White,Black, Blue                                                           |  |  |  |  |  |
| PARADE half rim                                           | White, Grey, Black, Turquoise                                               |  |  |  |  |  |
| RAZOR full rim                                            | Silver, Blue, Red                                                           |  |  |  |  |  |
| SUMMIT full rim                                           | Grey, Orange, Royal Blue                                                    |  |  |  |  |  |
|                                                           | White                                                                       |  |  |  |  |  |
| WELLINGTON half rim                                       | White, Black                                                                |  |  |  |  |  |
| LIFESTYLE 6 Base Designs with ARENA ACTIVITY CLEAR LENSES |                                                                             |  |  |  |  |  |
| BREEZE                                                    | Brown Tort, Blue                                                            |  |  |  |  |  |
| NECTAR                                                    | Black, White, Brown Tort, Green, Purple                                     |  |  |  |  |  |
| SWIRL                                                     | Matt Black, Brown Tort., Crystal Blue                                       |  |  |  |  |  |
| WILD                                                      | Black, White, Blue                                                          |  |  |  |  |  |
| NEW - Rx SWITCHABLES                                      |                                                                             |  |  |  |  |  |
| 8 Base Frames with 2 switchable inserts                   |                                                                             |  |  |  |  |  |
| HUDSON                                                    | Xtal Black/Smoke Blue Revo Plano Lens, Matt White/Smoke Red Revo Plano lens |  |  |  |  |  |
| NEWTON                                                    | Xtal Black/Smoke Mirror Plano lens                                          |  |  |  |  |  |
| OTHER LENS TYPES                                          |                                                                             |  |  |  |  |  |
| INFINITY COLOURS                                          | Grey3, Brown3, Green15, Yellow                                              |  |  |  |  |  |
| POLARSPORT                                                | Grey3, Brown3, Green15                                                      |  |  |  |  |  |
| PHOTOSPORT                                                | Grey 2-3, Brown 2-3, Green 2-3                                              |  |  |  |  |  |
| DRIVEWEAR                                                 | 65% ABS Cactus to 85% ABS Brown                                             |  |  |  |  |  |
| TRANSITIONS                                               | Grey or Brown                                                               |  |  |  |  |  |
| XTRACTIVE                                                 | Grey or Brown                                                               |  |  |  |  |  |