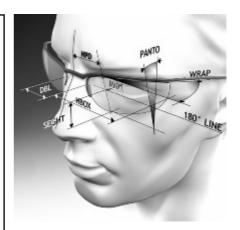

**FULL PERSONALISATION:** Requires Frame box measurements A, B & DBL, Back Vertex Distance, Pantoscopic Tilt, Frame Wrap Angle & Height.

ARENA HD OLYMPIA lenses provide an exceptionally wide field of clear vision through implementation of digital ray path technology. State of the art optimisation at each point on the lens ensures sharp vision in every area of gaze. Digital Ray-Path technology minimizes the loss of optical quality in wrapped frames through oblique aberration optimisation and prismatic effect compensation.