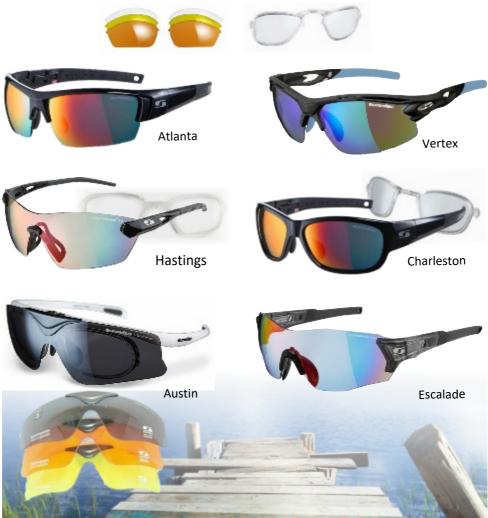

| DIRECT GLAZED WRAPS with ARENA OLYMPIA CLEAR LENSES       |                                                                             |  |  |  |  |  |
|-----------------------------------------------------------|-----------------------------------------------------------------------------|--|--|--|--|--|
| FRAME STYLE                                               | FRAME COLOURS                                                               |  |  |  |  |  |
| ATLANTA half rim                                          | White, Olive, Jet                                                           |  |  |  |  |  |
| CHARLESTON full rim                                       | Olive, Jet, White                                                           |  |  |  |  |  |
| EQUINOX half rim                                          | Grey, Black, White, Red                                                     |  |  |  |  |  |
| EVENLODE half rim                                         | White,Black, Blue                                                           |  |  |  |  |  |
| PARADE half rim                                           | White, Grey, Black, Turquoise                                               |  |  |  |  |  |
| RAZOR full rim                                            | Silver, Blue, Red                                                           |  |  |  |  |  |
| SUMMIT full rim                                           | Grey, Orange, Royal Blue                                                    |  |  |  |  |  |
|                                                           | White                                                                       |  |  |  |  |  |
| WELLINGTON half rim                                       | White, Black                                                                |  |  |  |  |  |
| LIFESTYLE 6 Base Designs with ARENA ACTIVITY CLEAR LENSES |                                                                             |  |  |  |  |  |
| BREEZE                                                    | Brown Tort, Blue                                                            |  |  |  |  |  |
| NECTAR                                                    | Black, White, Brown Tort, Green, Purple                                     |  |  |  |  |  |
| SWIRL                                                     | Matt Black, Brown Tort., Crystal Blue                                       |  |  |  |  |  |
| WILD                                                      | Black, White, Blue                                                          |  |  |  |  |  |
| NEW - Rx SWITCHABLES                                      |                                                                             |  |  |  |  |  |
| 8 Base Frames with 2 switchable inserts                   |                                                                             |  |  |  |  |  |
| HUDSON                                                    | Xtal Black/Smoke Blue Revo Plano Lens, Matt White/Smoke Red Revo Plano lens |  |  |  |  |  |
| NEWTON                                                    | Xtal Black/Smoke Mirror Plano lens                                          |  |  |  |  |  |
| OTHER LENS TYPES                                          |                                                                             |  |  |  |  |  |
| INFINITY COLOURS                                          | Grey3, Brown3, Green15, Yellow                                              |  |  |  |  |  |
| POLARSPORT                                                | Grey3, Brown3, Green15                                                      |  |  |  |  |  |
| PHOTOSPORT                                                | Grey 2-3, Brown 2-3, Green 2-3                                              |  |  |  |  |  |
| DRIVEWEAR                                                 | 65% ABS Cactus to 85% ABS Brown                                             |  |  |  |  |  |
| TRANSITIONS                                               | Grey or Brown                                                               |  |  |  |  |  |
| XTRACTIVE                                                 | Grey or Brown                                                               |  |  |  |  |  |

#### **OPTIONAL EXTRAS**

Hydro+ AR - Back Surface or Both

Mirrors - Gold, Silver, Blue

Zipped Semi-Rigid Case

| FRAMES with Rx INSERT & SINGLE VISION CLEAR LENSES     |        |                                           |               |                  |               |                  |  |
|--------------------------------------------------------|--------|-------------------------------------------|---------------|------------------|---------------|------------------|--|
| FRAME                                                  |        | VISOR COLOURS                             | CR39<br>STOCK | CR39<br>SPECIALS | POLY<br>STOCK | POLY<br>SPECIALS |  |
| ** Also includes 3 Colour Set Yellow, Orange and Clear |        |                                           |               |                  |               |                  |  |
| Atlanta                                                | White  | Green Platinum **                         |               |                  |               |                  |  |
| Atlanta                                                | Olive  | Gold Mirror **                            |               |                  |               |                  |  |
| Atlanta                                                | Jet    | Smoke Mirror **                           |               |                  |               |                  |  |
| Austin                                                 | Carbon | Smoke Mirror **                           |               |                  |               |                  |  |
| Austin                                                 | White  | Smoke Mirror **                           |               |                  |               |                  |  |
| Austin                                                 | Blue   | Smoke Mirror **                           |               |                  |               |                  |  |
| Charleston                                             | Jet    | Smoke Mirror                              |               |                  |               |                  |  |
| Charleston                                             | White  | Green Platinum                            |               |                  |               |                  |  |
| Charleston                                             | Olive  | Gold Mirror                               |               |                  |               |                  |  |
| Escalade                                               | Black  | Chromafusion Grey<br>& Red Platinum Tint  |               |                  |               |                  |  |
| Escalade                                               | White  | Chromafusion Grey<br>& Blue Platinum Tint |               |                  |               |                  |  |
| Hastings                                               | Black  | Chromafusion Grey<br>& Red Platinum Tint  |               |                  |               |                  |  |
| Hastings                                               | White  | Chromafusion Grey<br>& Blue Platinum Tint |               |                  |               |                  |  |
| Vertex                                                 | Black  | Red platinum mirror **                    |               |                  |               |                  |  |
| Vertex                                                 | White  | Green Platinum Mirror                     |               |                  |               |                  |  |
| Vertex                                                 | Grey   | Ice Blue Platinum Mirror                  |               |                  |               |                  |  |
| All other options please call for a quotation.         |        |                                           |               |                  |               |                  |  |