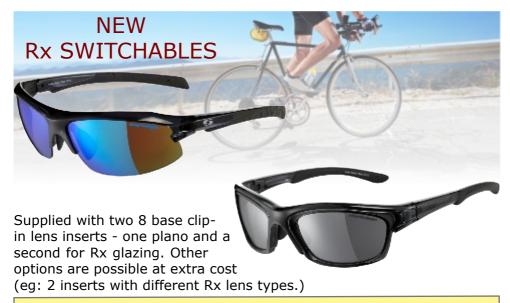

**STANDARD WRAPPED SPECIFICATION:** Frame and **ARENA** HD OLYMPIA poly or 1.6 hard coated lenses with microfibre pouch for storage and cleaning. Other lens options as listed and any not shown may be available on quotation. (Includes new Rx switchables)

| DIRECT GLAZED WRAPS with ARENA OLYMPIA CLEAR LENSES       |                                                                             |  |  |  |  |  |
|-----------------------------------------------------------|-----------------------------------------------------------------------------|--|--|--|--|--|
| FRAME STYLE                                               | FRAME COLOURS                                                               |  |  |  |  |  |
| ATLANTA half rim                                          | White, Olive, Jet                                                           |  |  |  |  |  |
| CHARLESTON full rim                                       | Olive, Jet, White                                                           |  |  |  |  |  |
| EQUINOX half rim                                          | Grey, Black, White, Red                                                     |  |  |  |  |  |
| EVENLODE half rim                                         | White,Black, Blue                                                           |  |  |  |  |  |
| PARADE half rim                                           | White, Grey, Black, Turquoise                                               |  |  |  |  |  |
| RAZOR full rim                                            | Silver, Blue, Red                                                           |  |  |  |  |  |
| SUMMIT full rim                                           | Grey, Orange, Royal Blue                                                    |  |  |  |  |  |
|                                                           | White                                                                       |  |  |  |  |  |
| WELLINGTON half rim                                       | White, Black                                                                |  |  |  |  |  |
| LIFESTYLE 6 Base Designs with ARENA ACTIVITY CLEAR LENSES |                                                                             |  |  |  |  |  |
| BREEZE                                                    | Brown Tort, Blue                                                            |  |  |  |  |  |
| NECTAR                                                    | Black, White, Brown Tort, Green, Purple                                     |  |  |  |  |  |
| SWIRL                                                     | Matt Black, Brown Tort., Crystal Blue                                       |  |  |  |  |  |
| WILD                                                      | Black, White, Blue                                                          |  |  |  |  |  |
| NEW - Rx SWITCHABLES                                      |                                                                             |  |  |  |  |  |
| 8 Base Frames with 2 switchable inserts                   |                                                                             |  |  |  |  |  |
| HUDSON                                                    | Xtal Black/Smoke Blue Revo Plano Lens, Matt White/Smoke Red Revo Plano lens |  |  |  |  |  |
| NEWTON                                                    | Xtal Black/Smoke Mirror Plano lens                                          |  |  |  |  |  |
| OTHER LENS TYPES                                          |                                                                             |  |  |  |  |  |
| INFINITY COLOURS                                          | Grey3, Brown3, Green15, Yellow                                              |  |  |  |  |  |
| POLARSPORT                                                | Grey3, Brown3, Green15                                                      |  |  |  |  |  |
| PHOTOSPORT                                                | Grey 2-3, Brown 2-3, Green 2-3                                              |  |  |  |  |  |
| DRIVEWEAR                                                 | 65% ABS Cactus to 85% ABS Brown                                             |  |  |  |  |  |
| TRANSITIONS                                               | Grey or Brown                                                               |  |  |  |  |  |
| XTRACTIVE                                                 | Grey or Brown                                                               |  |  |  |  |  |